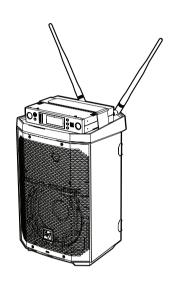

# **EVERSE8 Accessory tray, 12V DC**

- Mounting tray with a secure mounting surface for wireless microphone receivers like Electro-Voice RE3 or R300, and other equipment such as tablets or smartphones.
- DC power cable included to power your RE3 or R300 receiver with the EVERSE8's battery.
- Available in black and white.