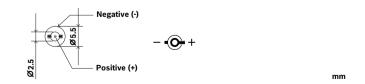

## **Technical specifications**

| Material                            | Polypropylene                |
|-------------------------------------|------------------------------|
| Color                               | Black or white               |
| Cable length (mm)                   | 500 mm                       |
| Cable length (in)                   | 19.7 in                      |
| Cable color                         | Black                        |
| Connector OD (mm)                   | 5.5 mm                       |
| Connector ID (mm)                   | 2.5 mm                       |
| Connector length (mm)               | 11 mm                        |
| Polarity                            | Center positive              |
| Weight (kg)                         | 0.4930 kg                    |
| Weight (lb)                         | 1 lb                         |
| Shipping weight (kg)                | 0.81 kg                      |
| Shipping weight (lb)                | 1.80 lb                      |
| Dimensions (H x W x D) (mm)         | 60 mm x 274 mm x 271 mm      |
| Dimensions (H x W x D) (in)         | 2.4 in x 10.74 in x 10.66 in |
| Shipping dimension (H x W x D) (mm) | 310 mm x 330 mm x 88 mm      |
| Shipping dimension (H x W x D) (in) | 12.2 in x 13 in x 3.5 in     |