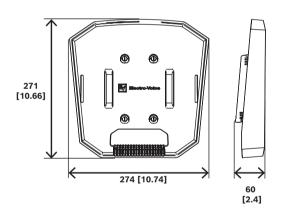

## **Technical specifications**

| Material                            | Polypropylene                |
|-------------------------------------|------------------------------|
| Color                               | Black or white               |
| Cable length (mm)                   | 500 mm                       |
| Cable length (in)                   | 19.7 in                      |
| Cable color                         | Black                        |
| Connector OD (mm)                   | 5.5 mm                       |
| Connector ID (mm)                   | 2.5 mm                       |
| Connector length (mm)               | 11 mm                        |
| Polarity                            | Center positive              |
| Weight (kg)                         | 0.4930 kg                    |
| Weight (lb)                         | 1 lb                         |
| Shipping weight (kg)                | 0.81 kg                      |
| Shipping weight (lb)                | 1.80 lb                      |
| Dimensions (H x W x D) (mm)         | 60 mm x 274 mm x 271 mm      |
| Dimensions (H x W x D) (in)         | 2.4 in x 10.74 in x 10.66 in |
| Shipping dimension (H x W x D) (mm) | 310 mm x 330 mm x 88 mm      |
| Shipping dimension (H x W x D) (in) | 12.2 in x 13 in x 3.5 in     |

#### **Dimensions**

mm [in]