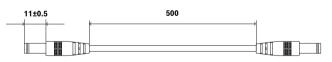

## **Technical specifications**

| Material                            | Polypropylene                |
|-------------------------------------|------------------------------|
| Color                               | Black or white               |
| Cable length (mm)                   | 500 mm                       |
| Cable length (in)                   | 19.7 in                      |
| Cable color                         | Black                        |
| Connector OD (mm)                   | 5.5 mm                       |
| Connector ID (mm)                   | 2.5 mm                       |
| Connector length (mm)               | 11 mm                        |
| Polarity                            | Center positive              |
| Weight (kg)                         | 0.4930 kg                    |
| Weight (lb)                         | 1 lb                         |
| Shipping weight (kg)                | 0.81 kg                      |
| Shipping weight (lb)                | 1.80 lb                      |
| Dimensions (H x W x D) (mm)         | 60 mm x 274 mm x 271 mm      |
| Dimensions (H x W x D) (in)         | 2.4 in x 10.74 in x 10.66 in |
| Shipping dimension (H x W x D) (mm) | 310 mm x 330 mm x 88 mm      |
| Shipping dimension (H x W x D) (in) | 12.2 in x 13 in x 3.5 in     |