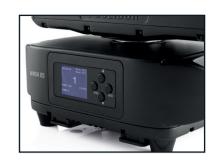

SHUTTER 1 - 20 HZ PAN 540° (16BIT) TILT 270° (16BIT)

CCT CONTROL +/- GREEN CORRECTION.

TUNGSTEN EMULATION

INTERFACE OLED DISPLAY WITH AUTOMATICAL ROTATION SOFTWARE UPLOAD VIA DMX (EXTERNAL BOX)

HEAT MANAGEMENT