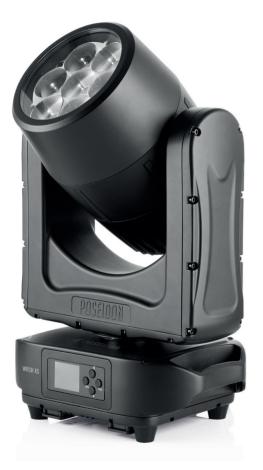

## POWFRFIII & VFRSATII F OUTDOOR LED WASH

- OUTDOOR LIGHTING ESSENTIAL
- TOURING-READY, COMPACT HOUSING
- 7 RGBL HIGH POWER LEDS
- 4° 36° ZOOM ANGLE
- IP65 RATING

The Poseidon Wash XS is a small, powerful and versatile IP65 rated wash fixture, offering smooth projections, intense beams and a very silent operation. Powered by 7 individually controllable RGBL LEDs, the fixture comes with a wide zoom, ranging from 4° to 30° (45° in wide mode). Protected against moisture and dirt, the Poseidon Wash XS is a must-have fixture with a good value for money for any indoor or outdoor application. IP65 rating, together with the specially designed lens and fast zoom, offers outstanding wash characteristics. All LEDs can be controlled manually, but the on-board macro engine can also be used to create complex effects easily. The strong aluminum housing ensures the product is 'Rock and Roll' proof.