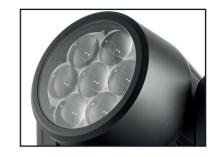

## POWFRFIII & VFRSATII F OUTDOOR LED WASH

- OUTDOOR LIGHTING ESSENTIAL
- TOURING-READY, COMPACT HOUSING
- 7 RGBL HIGH POWER LEDS
- 4° 36° ZOOM ANGLE
- IP65 RATING

The Poseidon Wash XS is a small, powerful and versatile IP65 rated wash fixture, offering smooth projections, intense beams and a very silent operation. Powered by 7 individually controllable RGBL LEDs, the fixture comes with a wide zoom, ranging from 4° to 30° (45° in wide mode). Protected against moisture and dirt, the Poseidon Wash XS is a must-have fixture with a good value for money for any indoor or outdoor application. IP65 rating, together with the specially designed lens and fast zoom, offers outstanding wash characteristics. All LEDs can be controlled manually, but the on-board macro engine can also be used to create complex effects easily. The strong aluminum housing ensures the product is 'Rock and Roll' proof.

BEAM ANGLE  $4^{\circ} \sim 30^{\circ}$  (36° IN WIDE MODE)

OUTPUT @4°/5M 10011 LUX 425.8 LUX OUTPUT @30°/5M LUMINOUS FLUX @4° 250273 LM

COLOR MIXING RGBL, VIRTUAL COLOUR WHEEL (LEE) **EFFECTS** INTELLIGENT MACRO ENGINE 700M 36° IN WIDE MODE DIMMER 5 DIM MODE, 8 OR 16 BIT