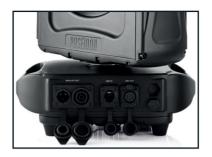

INPUT VOLTAGE 100 - 240 VAC, 50/60HZ

STANDBY POWER TOTAL POWER CONSUMPTION 357W TYPICAL CURRENT 1.6A

POWER PLUG TYPE SEETRONIC POWERCON TRUE 1

LED COLOR 7X RGBL DIMMING FREQUENCY 1200 - 10.000HZ

**OPTICAL** 

BEAM ANGLE  $4^{\circ} \sim 30^{\circ}$  (36° IN WIDE MODE)

OUTPUT @4°/5M 10011 LUX 425.8 LUX OUTPUT @30°/5M LUMINOUS FLUX @4° 250273 LM

COLOR MIXING RGBL, VIRTUAL COLOUR WHEEL (LEE) **EFFECTS** INTELLIGENT MACRO ENGINE 700M 36° IN WIDE MODE DIMMER 5 DIM MODE, 8 OR 16 BIT

SHUTTER 1 - 20 HZ PAN 540° (16BIT) TILT 270° (16BIT)

CCT CONTROL +/- GREEN CORRECTION.

TUNGSTEN EMULATION

INTERFACE OLED DISPLAY WITH AUTOMATICAL ROTATION SOFTWARE UPLOAD VIA DMX (EXTERNAL BOX)

HEAT MANAGEMENT