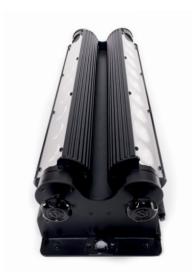

The LEDwash XL is the perfect solution for illuminating large surfaces like walls, curtains and horizons. The technologies prevent multicolor shadows and provide deep saturated colors. The low and compact housing makes the fixture hardly noticeable. The fixture can be placed on the floor or mounted to truss structures by using the CLF quicklock system.

The fixture features 18 specially selected LEDs which provide deep and intense colors. The powerful LEDs provide extremely high output and ensure flicker-free operation for all types of TV and film use. RGBW and dimming can be controlled in 7 different DMX modes or by using the on-board menu. The fixture contains both powerCON in and out and can be connected with 3-pin and 5-pin XLR.