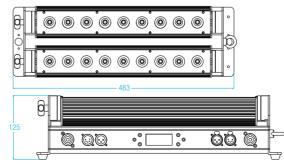

## **FACTSHEET**

DMX channels Beam angle Power supply Power consumption Cooling DMX connection Dimensions Weight Certification Item number Included items IP rating Optional accessories

3. 4. 5. 6. 8. 11 or 15 channels 30 and 50° 100 - 240 VAC Max. 130 Watt Low noise fan 3 & 5p XLR in & out 483 x 153 x 125 mm (lxwxh) 5,2 Kg CE, RoHS 156430 Power cable, manual IP22 Flightcase