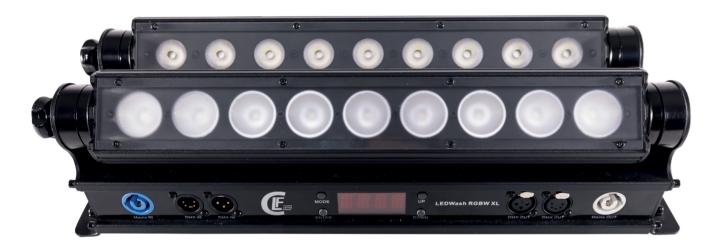

## **LEDWASH XL MULTIFUNCTIONAL RGBW WASH** 2 INDIVIDUALLY CONTROLLABLE SEGMENTS

The CLF LEDwash XL is a unique, one-of-a-kind wash fixture with two LED segments. The two horizontal LED battens can be manually tilted and controlled separately. Because of the 30° and 50° lens it is possible to use the fixture as wallwash with both parts complementing each other. Besides that, the fixture can be used to illuminate two different surfaces simultaneously.

The LEDwash XL is the perfect solution for illuminating large surfaces like walls, curtains and horizons. The technologies prevent multicolor shadows and provide deep saturated colors. The low and compact housing makes the fixture hardly noticeable. The fixture can be placed on the floor or mounted to truss structures by using the CLF quicklock system.

The fixture features 18 specially selected LEDs which provide deep and intense colors. The powerful LEDs provide extremely high output and ensure flicker-free operation for all types of TV and film use. RGBW and dimming can be controlled in 7 different DMX modes or by using the on-board menu. The fixture contains both powerCON in and out and can be connected with 3-pin and 5-pin XLR.

- MANUALLY 60° ADJUSTABLE TILT
- 30° AND 50° BEAM ANGLE
- INTENSE COLORS DUE TO SPECIALLY SELECTED LEDS
- CLEAR MENU STRUCTURE FOR OPERATION SETTINGS
- EXCEPTIONALLY SMOOTH COLOR MIXING
- FLICKER FREE OPERATION
- POWERCON IN AND OUT