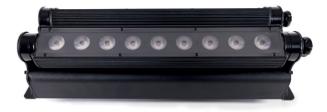

## **LEDWASH XL MULTIFUNCTIONAL RGBW WASH** 2 INDIVIDUALLY CONTROLLABLE SEGMENTS

The CLF LEDwash XL is a unique, one-of-a-kind wash fixture with two LED segments. The two horizontal LED battens can be manually tilted and controlled separately. Because of the 30° and 50° lens it is possible to use the fixture as wallwash with both parts complementing each other. Besides that, the fixture can be used to illuminate two different surfaces simultaneously.

The LEDwash XL is the perfect solution for illuminating large surfaces like walls, curtains and horizons. The technologies prevent multicolor shadows and provide deep saturated colors. The low and compact housing makes the fixture hardly noticeable. The fixture can be placed on the floor or mounted to truss structures by using the CLF quicklock system.

The fixture features 18 specially selected LEDs which provide deep and intense colors. The powerful LEDs provide extremely high output and ensure flicker-free operation for all types of TV and film use. RGBW and dimming can be controlled in 7 different DMX modes or by using the on-board menu. The fixture contains both powerCON in and out and can be connected with 3-pin and 5-pin XLR.