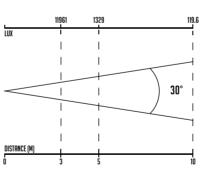

## **LEDWASH XL MULTIFUNCTIONAL RGBW WASH** 2 INDIVIDUALLY CONTROLLABLE SEGMENTS

The CLF LEDwash XL is a unique, one-of-a-kind wash fixture with two LED segments. The two horizontal LED battens can be manually tilted and controlled separately. Because of the 30° and 50° lens it is possible to use the fixture as wallwash with both parts complementing each other. Besides that, the fixture can be used to illuminate two different surfaces simultaneously.

- MANUALLY 60° ADJUSTABLE TILT
- 30° AND 50° BEAM ANGLE
- INTENSE COLORS DUE TO SPECIALLY SELECTED LEDS
- CLEAR MENU STRUCTURE FOR OPERATION SETTINGS
- EXCEPTIONALLY SMOOTH COLOR MIXING
- FLICKER FREE OPERATION
- POWERCON IN AND OUT

## **FACTSHEET**

DMX channels Beam angle Power supply Power consumption Cooling DMX connection Dimensions Weight Certification Item number Included items IP rating Optional accessories

3. 4. 5. 6. 8. 11 or 15 channels 30 and 50° 100 - 240 VAC Max. 130 Watt Low noise fan 3 & 5p XLR in & out 483 x 153 x 125 mm (lxwxh) 5,2 Kg CE, RoHS 156430 Power cable, manual IP22 Flightcase