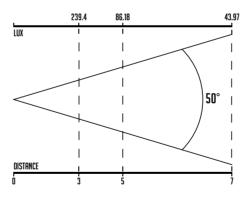

## LEDWASH CW-WW COMPACT WASH FIXTURE COLD & WARM WHITE LEDS

The CLF LEDwash CW-WW is a compact wash fixture with a unique and distinctive design. The horizontal head can be manually adjusted 60°. Combined with the 50° beam angle of the lens, the LEDwash is the perfect solution for illuminating large surfaces like walls, curtains and horizons. It is also possible to make the edge of the beam more diffused by using the included frost lens. The low and compact housing makes the fixture hardly noticeable. The fixture can be placed on the floor or mounted to truss structures by using the unique CLF quicklock system. This hanging system is easy to use and time-saving.

## **FACTSHEET**

DMX channels
Beam angle
Power supply
Power consumptio
Cooling
DMX connection
Dimensions
Weight
Certification
Item number
Included items

P rating Optional accessories 2, 3 or 7 channels 50° 100 - 240 VAC Max. 65 Watt Low noise fan 3 & 5p XLR in & out 480 x 140 x 105 mm (lxwxh) 3,5 Kg CE, RoHS 156300