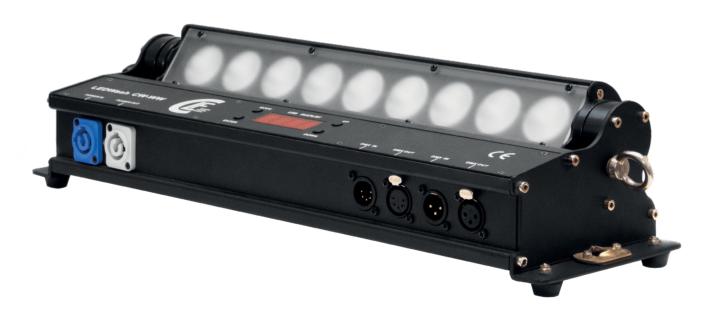

## LEDWASH CW-WW COMPACT WASH FIXTURE COLD & WARM WHITE LEDS

The CLF LEDwash CW-WW is a compact wash fixture with a unique and distinctive design. The horizontal head can be manually adjusted 60°. Combined with the 50° beam angle of the lens, the LEDwash is the perfect solution for illuminating large surfaces like walls, curtains and horizons. It is also possible to make the edge of the beam more diffused by using the included frost lens. The low and compact housing makes the fixture hardly noticeable. The fixture can be placed on the floor or mounted to truss structures by using the unique CLF quicklock system. This hanging system is easy to use and time-saving.

The CLF LEDwash contains 9 specially selected LEDs which provide cold and warm white with a CRI > 90. The powerful LEDs provide extremely high output and ensure flicker-free operation for all types of TV and camera use. Warm and cold white control between 2,800K and 6,500K and dimming can be adjusted in 3 different DMX modes or by using the on-board menu. The fixture contains both powerCON in and out and can be connected with 3-pin and 5-pin XLR.

## **FACTSHEET**

DMX channels
Beam angle
Power supply
Power consumptio
Cooling
DMX connection
Dimensions
Weight
Certification
Item number
Included items

P rating Optional accessories 2, 3 or 7 channels 50° 100 - 240 VAC Max. 65 Watt Low noise fan 3 & 5p XLR in & out 480 x 140 x 105 mm (lxwxh) 3,5 Kg CE, RoHS 156300