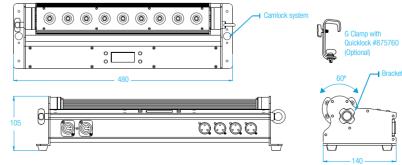

## LEDWASH CW-WW COMPACT WASH FIXTURE COLD & WARM WHITE LEDS

The CLF LEDwash CW-WW is a compact wash fixture with a unique and distinctive design. The horizontal head can be manually adjusted 60°. Combined with the 50° beam angle of the lens, the LEDwash is the perfect solution for illuminating large surfaces like walls, curtains and horizons. It is also possible to make the edge of the beam more diffused by using the included frost lens. The low and compact housing makes the fixture hardly noticeable. The fixture can be placed on the floor or mounted to truss structures by using the unique CLF quicklock system. This hanging system is easy to use and time-saving.

## **FACTSHEET**

DMX channels
Beam angle
Power supply
Power consumptio
Cooling
DMX connection
Dimensions
Weight
Certification
Item number
Included items

P rating Optional accessories 2, 3 or 7 channels 50° 100 - 240 VAC Max. 65 Watt Low noise fan 3 & 5p XLR in & out 480 x 140 x 105 mm (lxwxh) 3,5 Kg CE, RoHS 156300