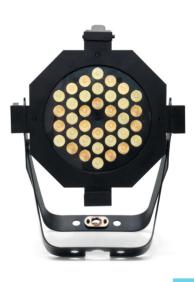

## ГЛМРАГТІ FIXTURF FN **COLD & WARM WHITE LEDS**

The CLF Dynamic White PAR is a compact LED fixture with an extraordinary high output which contains warm and cold white high power LEDs. The powerful LEDs provide extremely high output and ensures flicker-free operation when using cameras.

The Dynamic White PAR contains specially selected LEDs which provide cold and warm white with a CRI > 90. Warm and cold white control between 2,800K and 6,500K and color mixing can be adjusted in 3 different DMX modes or by using the on-board menu. The fixture contains both powerCON in and out and can be connected with three pins XLR. No fan is installed in the Dynamic White PAR so it is also suitable for silent applications.