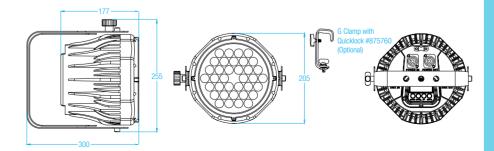

The fixture can be placed on the floor or mounted to truss structures by using the unique CLF quicklock system. This hanging system is easy to use and time-saving. The solid housing of the fixture makes it suitable for every rental stock and fixed installation.

25° BEAM ANGLE EXTENSIVE WHITE COLOR TEMPERATURE CONTROL (2,800K - 6,500K, CRI>90) SOLID HOUSING DOUBLE BRACKET FOR FLOOR AND TRUSS MOUNTING FLICKER FREE OPERATION POWERCON IN AND OUT