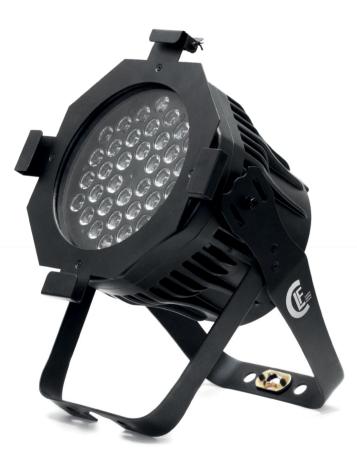

## ГЛМРАГТІ FIXTURF FN **COLD & WARM WHITE LEDS**

The CLF Dynamic White PAR is a compact LED fixture with an extraordinary high output which contains warm and cold white high power LEDs. The powerful LEDs provide extremely high output and ensures flicker-free operation when using cameras.

The Dynamic White PAR contains specially selected LEDs which provide cold and warm white with a CRI > 90. Warm and cold white control between 2,800K and 6,500K and color mixing can be adjusted in 3 different DMX modes or by using the on-board menu. The fixture contains both powerCON in and out and can be connected with three pins XLR. No fan is installed in the Dynamic White PAR so it is also suitable for silent applications.

The fixture can be placed on the floor or mounted to truss structures by using the unique CLF quicklock system. This hanging system is easy to use and time-saving. The solid housing of the fixture makes it suitable for every rental stock and fixed installation.