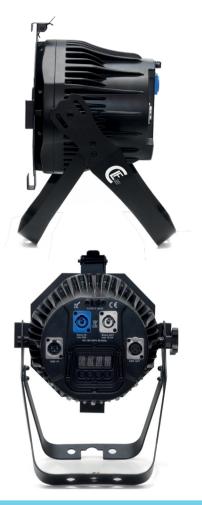

The Dynamic White PAR contains specially selected LEDs which provide cold and warm white with a CRI > 90. Warm and cold white control between 2,800K and 6,500K and color mixing can be adjusted in 3 different DMX modes or by using the on-board menu. The fixture contains both powerCON in and out and can be connected with three pins XLR. No fan is installed in the Dynamic White PAR so it is also suitable for silent applications.

The fixture can be placed on the floor or mounted to truss structures by using the unique CLF quicklock system. This hanging system is easy to use and time-saving. The solid housing of the fixture makes it suitable for every rental stock and fixed installation.