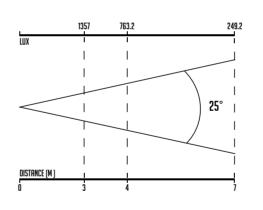

25° BEAM ANGLE EXTENSIVE WHITE COLOR TEMPERATURE CONTROL (2,800K - 6,500K, CRI>90) SOLID HOUSING DOUBLE BRACKET FOR FLOOR AND TRUSS MOUNTING FLICKER FREE OPERATION POWERCON IN AND OUT