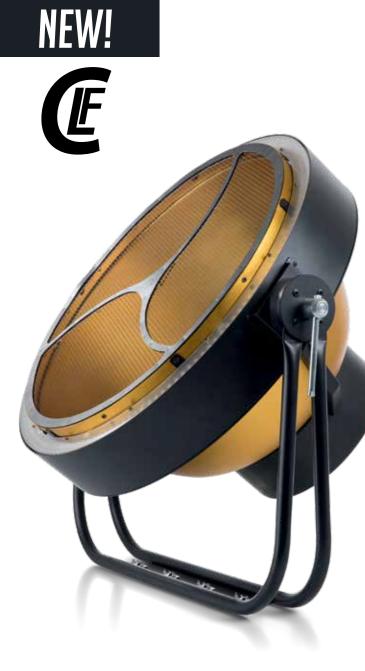

## APOLLO XL RETRO STYLE EFFECT MACHINE

The CLF Apollo is a retro style 'on stage eye-candy' effect with various, separately controllable, LED segments. A powerful warm white / amber LED center effect is surrounded by eight RGB segments which illuminate the iconic golden inside reflector. Around

the parabolic reflector, eight different RGB segments provide even

Combine a vintage tungsten look with modern, colourful, LED

animation effects. Pre-programmed pixel effects make it easy to

create impressive and attractive effects, but different DMX modes

allows precise control of all different LED segments for extensive

more creative possibilities.

control.

- ONSTAGE EYE-CANDY EFFECT
  WARM WHITE / AMBER CENTER LED
- RGB OUTER RING
- RGB REFLECTOR RING
- INDIVIDUAL LED SEGMENTS
- POWERCON TRUE1 IN AND OUT