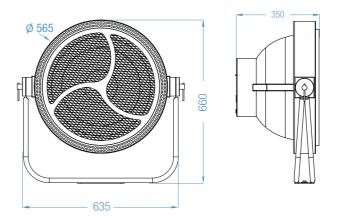

## FACTSHEET

DMX channels Power supply Power consumption Cooling DMX connection Dimensions Weight Certification Item number Included items

IP rating Optional accessories 2, 7, 16, 51, 55, 64 100 - 240 VAC Max. 600 Watt Temperature controlled fan 5 pin XLR 635 x 350 x 660 mm (lxwxh) 12 Kg CE, RoHS 156702 Power cable, signal cable & manual IP20 Flightcase & stand