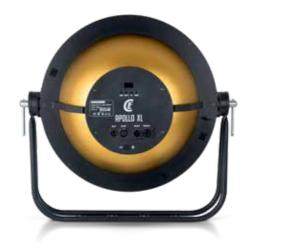

## APOLLO XL RETRO STYLE EFFECT MACHINE

The CLF Apollo is a retro style 'on stage eye-candy' effect with various, separately controllable, LED segments. A powerful warm white / amber LED center effect is surrounded by eight RGB segments which illuminate the iconic golden inside reflector. Around

the parabolic reflector, eight different RGB segments provide even

Combine a vintage tungsten look with modern, colourful, LED

animation effects. Pre-programmed pixel effects make it easy to

create impressive and attractive effects, but different DMX modes

allows precise control of all different LED segments for extensive

more creative possibilities.

control.

- ONSTAGE EYE-CANDY EFFECT
  WARM WHITE / AMBER CENTER LED
- RGB OUTER RING
- RGB REFLECTOR RING
- INDIVIDUAL LED SEGMENTS
- POWERCON TRUE1 IN AND OUT