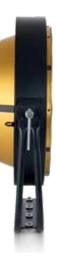

## APOLLO XL RETRO STYLE EFFECT MACHINE

The CLF Apollo is a retro style 'on stage eye-candy' effect with various, separately controllable, LED segments. A powerful warm white / amber LED center effect is surrounded by eight RGB segments which illuminate the iconic golden inside reflector. Around

the parabolic reflector, eight different RGB segments provide even

Combine a vintage tungsten look with modern, colourful, LED

animation effects. Pre-programmed pixel effects make it easy to

create impressive and attractive effects, but different DMX modes

allows precise control of all different LED segments for extensive

more creative possibilities.

control.

- ONSTAGE EYE-CANDY EFFECT
  WARM WHITE / AMBER CENTER LED
- RGB OUTER RING
- RGB REFLECTOR RING
- INDIVIDUAL LED SEGMENTS
- POWERCON TRUE1 IN AND OUT