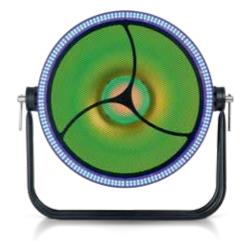

## APOLLO XL RETRO STYLE EFFECT MACHINE

The CLF Apollo is a retro style 'on stage eye-candy' effect with various, separately controllable, LED segments. A powerful warm white / amber LED center effect is surrounded by eight RGB segments which illuminate the iconic golden inside reflector. Around

the parabolic reflector, eight different RGB segments provide even

Combine a vintage tungsten look with modern, colourful, LED

animation effects. Pre-programmed pixel effects make it easy to

create impressive and attractive effects, but different DMX modes

allows precise control of all different LED segments for extensive

more creative possibilities.

control.

- ONSTAGE EYE-CANDY EFFECT
  WARM WHITE / AMBER CENTER LED
- RGB OUTER RING
- RGB REFLECTOR RING
- INDIVIDUAL LED SEGMENTS
- POWERCON TRUE1 IN AND OUT