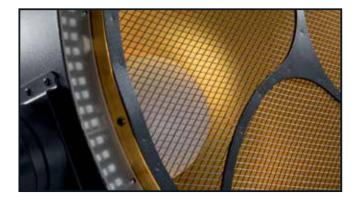

## APOLLO XL RETRO STYLE EFFECT MACHINE

The CLF Apollo is a retro style 'on stage eye-candy' effect with various, separately controllable, LED segments. A powerful warm white / amber LED center effect is surrounded by eight RGB segments which illuminate the iconic golden inside reflector. Around

the parabolic reflector, eight different RGB segments provide even

Combine a vintage tungsten look with modern, colourful, LED

animation effects. Pre-programmed pixel effects make it easy to

create impressive and attractive effects, but different DMX modes