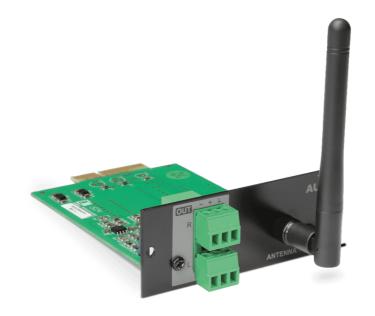

# BMP42 SourceCon™ professional Bluetooth module

#### Product information:

The BMP42 receiver offers wireless connection possibilities for audio playback from any Bluetooth-compatible portable device including laptops, smartphones, tablets or any other. A long-range transmission distance (up to 30 meters) is possible depending on the installed environment.

### **Product Features:**

| Dimensions  |          | 87 x 34.5 x 114 mm (W x H x D)  |
|-------------|----------|---------------------------------|
| Weight      |          | 0.075 kg                        |
| Mounting    |          | SourceCon™ interface card slot  |
| Accessories | Included | 2.4 GHz bluetooth antenna (SMA) |
|             | Optional | BAE100 Antenna extender kit     |