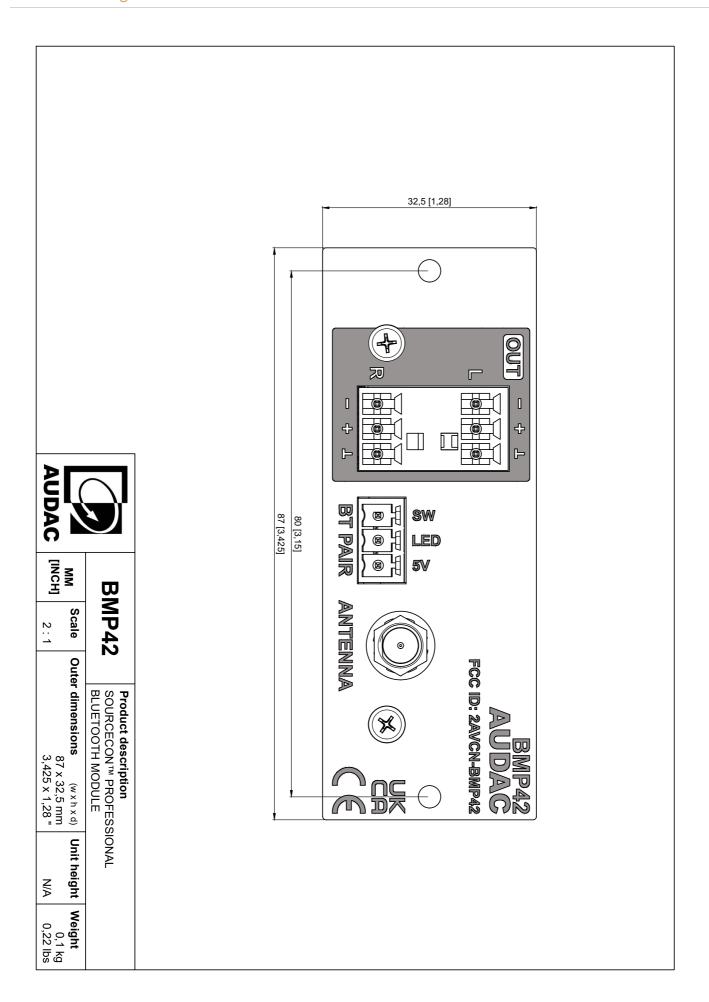

### **Product Features:**

| Dimensions  |          | 87 x 34.5 x 114 mm (W x H x D)  |
|-------------|----------|---------------------------------|
| Weight      |          | 0.075 kg                        |
| Mounting    |          | SourceCon™ interface card slot  |
| Accessories | Included | 2.4 GHz bluetooth antenna (SMA) |
|             | Optional | BAE100 Antenna extender kit     |