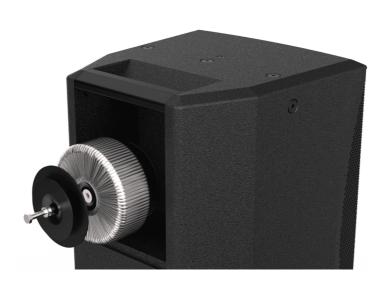

#### Product information:

The TRM series are 70/100V line transformers that can be optionally implemented in the passive variants of the VEXO series. Installation is done by removing the backplate of the VEXO series (passive variants only) and replacing it with a 70/100V backplate on which the module is integrated. Like this the high-performance loudspeaker is able to be implemented in 70/100V systems.