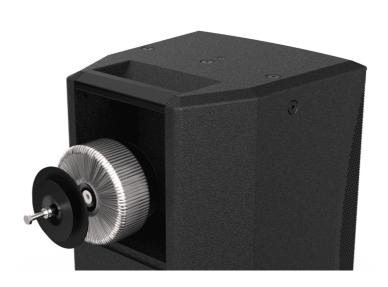

### Product information:

The TRM series are 70/100V line transformers that can be optionally implemented in the passive variants of the VEXO series. Installation is done by removing the backplate of the VEXO series (passive variants only) and replacing it with a 70/100V backplate on which the module is integrated. Like this the high-performance loudspeaker is able to be implemented in 70/100V systems.

## **Product Features:**

| Construction       |          | Aluminium backplate         |
|--------------------|----------|-----------------------------|
|                    |          | Copper toroidal transformer |
| Colours            |          | Black (RAL9005)             |
|                    |          | White (RAL9003)             |
| Compatible devices |          | VEXO112                     |
|                    |          | VEXO115                     |
| Accessories        | Included | M8 x 80 mm (Mounting bolt)  |
|                    |          | Ø 90 mm metal washer        |
|                    |          | Rubber washer               |
|                    |          | M8 washer                   |
|                    |          | M8 spring washer            |