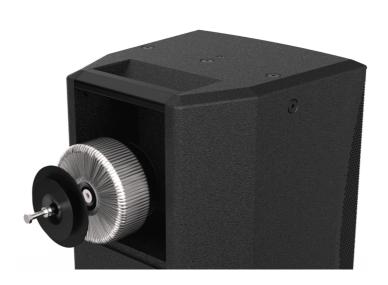

#### Product information:

The TRM series are 70/100V line transformers that can be optionally implemented in the passive variants of the VEXO series. Installation is done by removing the backplate of the VEXO series (passive variants only) and replacing it with a 70/100V backplate on which the module is integrated. Like this the high-performance loudspeaker is able to be implemented in 70/100V systems.

#### **Product Features:**

| Construction       |          | Aluminium backplate                             |
|--------------------|----------|-------------------------------------------------|
|                    |          | Copper toroidal transformer                     |
| Colours            |          | Black (RAL9005)                                 |
|                    |          | White (RAL9003)                                 |
| Compatible devices |          | VEXO110                                         |
|                    |          |                                                 |
| Accessories        | Included | M8 x 80 mm (Mounting bolt)                      |
| Accessories        | Included | M8 x 80 mm (Mounting bolt) Ø 90 mm metal washer |
| Accessories        | Included |                                                 |
| Accessories        | Included | Ø 90 mm metal washer                            |