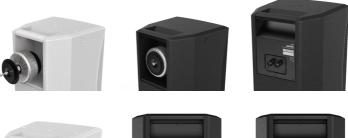

#### Product information:

The TRM series are 70/100V line transformers that can be optionally implemented in the passive variants of the VEXO series. Installation is done by removing the backplate of the VEXO series (passive variants only) and replacing it with a 70/100V backplate on which the module is integrated. Like this the high-performance loudspeaker is able to be implemented in 70/100V systems.

#### **Product Features:**

| Construction       |          | Aluminium backplate                             |
|--------------------|----------|-------------------------------------------------|
|                    |          | Copper toroidal transformer                     |
| Colours            |          | Black (RAL9005)                                 |
|                    |          | White (RAL9003)                                 |
| Compatible devices |          | VEXO110                                         |
|                    |          |                                                 |
| Accessories        | Included | M8 x 80 mm (Mounting bolt)                      |
| Accessories        | Included | M8 x 80 mm (Mounting bolt) Ø 90 mm metal washer |
| Accessories        | Included |                                                 |
| Accessories        | Included | Ø 90 mm metal washer                            |

#### Variants:

- TRM124/B Black version VEXO110 240W & 120W power taps
- TRM124/W White version VEXO110 240W & 120W power taps