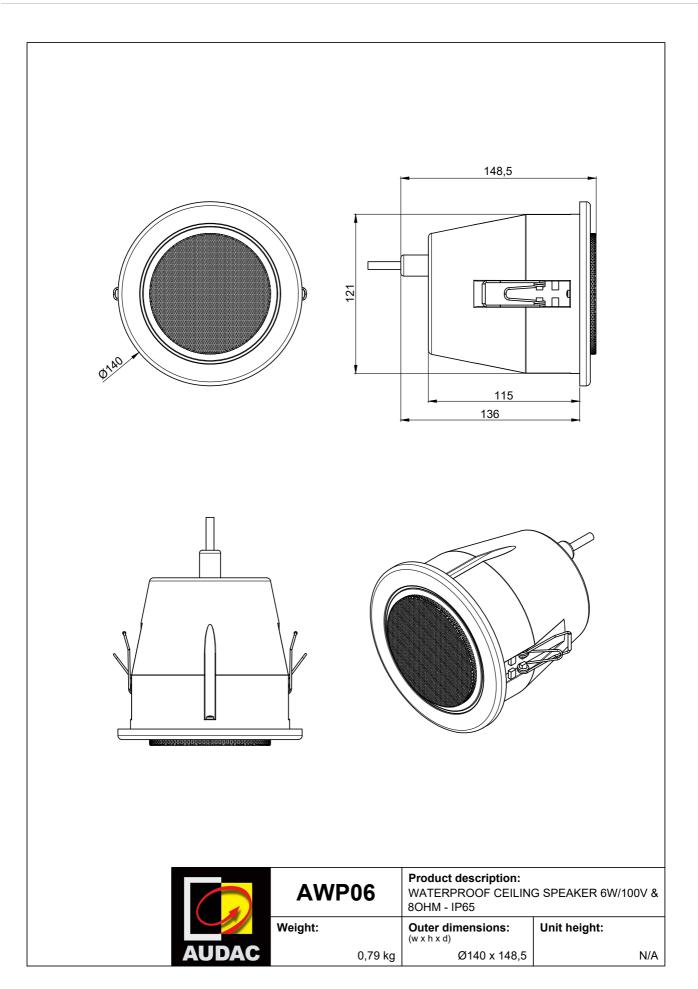

#### **Product Features:**

| Dimensions            | 5.51 x 5.85 " (Ø x H) |
|-----------------------|-----------------------|
| Built-in depth        | 5.85 "                |
| Cut-out measurement   | 4.92 " (Ø)            |
| Weight                | 1.74 lb               |
| Operating temperature | -4 °F ~ 140 °F        |
| Construction          | ABS                   |
| Colours               | White (RAL9010)       |