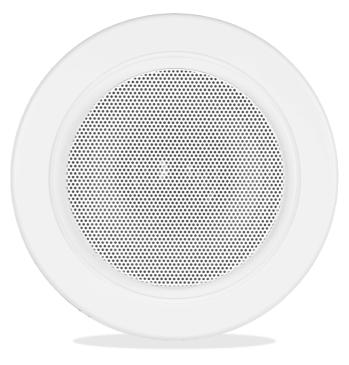

# AWP06 SpringFit™ waterproof ceiling speaker 8Ω and 100V

## **Product information:**

The AWP06 is a waterproof ceiling speaker with a power of 6 Watt which meets the IP65 standard. It is designed to be used in a wide variation of in- and outdoor applications and damp locations and features a 4" loudspeaker. Due to its wide smooth frequency response and high efficiency, it ensures high-fidelity music reproduction and intelligible speech at very low distortion. It can be used in 8 Ohm low impedance systems or in 100V PA systems with power taps for 6 Watt, 3 Watt and 1.5 Watt.