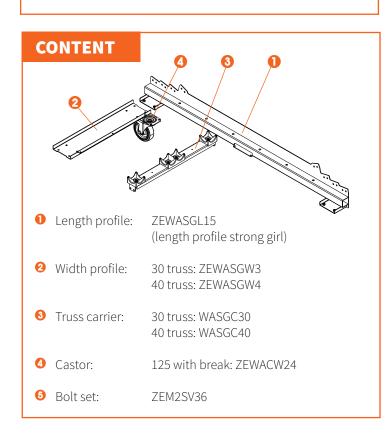

# **SCOPE**

The intended use of ADMIRAL Stong Girl is to transport 30 or 40 circular truss sections with a square cross section. The diameter may vary from 2,5 m up to 20 m, where the length of the truss sections does not exceed 3 m.