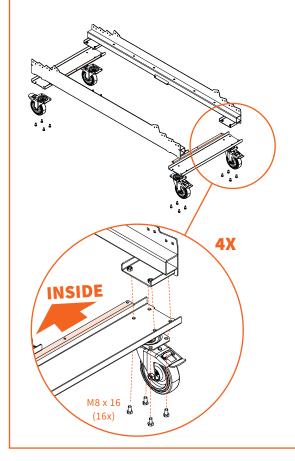

# ASSEMBLY KIT STRONG GIRL

# ZEM2SV36

Admiral Staging Essentials the Netherlands www.admiralstaging.com +31 534 301 201

# **SCOPE**

The intended use of ADMIRAL Stong Girl is to transport 30 or 40 circular truss sections with a square cross section. The diameter may vary from 2,5 m up to 20 m, where the length of the truss sections does not exceed 3 m.



# **ASSEMBLY**

#### **STEP 1** BUILDING THE FRAME



#### **STEP 2** PLACE THE TRUSS CARRIER

First, determen the location of the carrier using the table.



Ø of truss circle is:

- 2.5m up to 5m
- 2 5m up to 7.5m
- **3** 7.5m up to 10m
- 4 > 10m

# **LOADING AND SAFETY**

#### **OPTION 1**

Use ADMIRAL truss carriers to load the truss.



### **OPTION 2**

If the diameter of your truss is to small for a regular truss carrier, use a Strong Girl truss carrier (WASGC30 for 30 truss or WASGC40 for 40 truss) with 4 half conical couplers added.





#### **ALWAYS SECURE THE LOAD**

Use ADMIRAL truss carriers to load the truss.





Outside the frame

Inside the frame

# **WARNING**

Don't load higher than 2 meters to prevent instability. Always keep the dolly on a flat surface





# **OPTIONAL**



# **STORAGE PLATE**

A bottom plate can be a