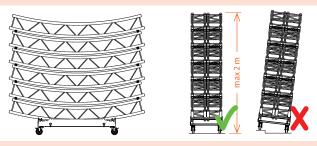

# **WARNING**

Don't load higher than 2 meters to prevent instability. Always keep the dolly on a flat surface