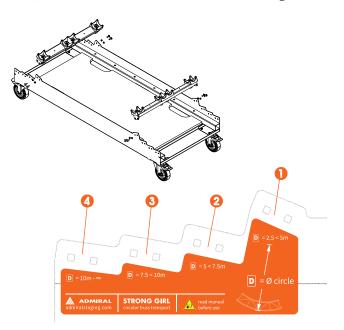

#### **STEP 2** PLACE THE TRUSS CARRIER

First, determen the location of the carrier using the table.

Ø of truss circle is:

- 2.5m up to 5m
- 2 5m up to 7.5m
- **3** 7.5m up to 10m
- 4 > 10m