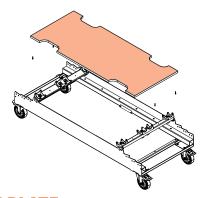

# **STORAGE PLATE**

A bottom plate can be assembled for transporting carriers and straps onto the Strong Girl. Holes for screws are already available on the frame. Make cuttings into the plank in order to keep the inside slots for your cable straps open.